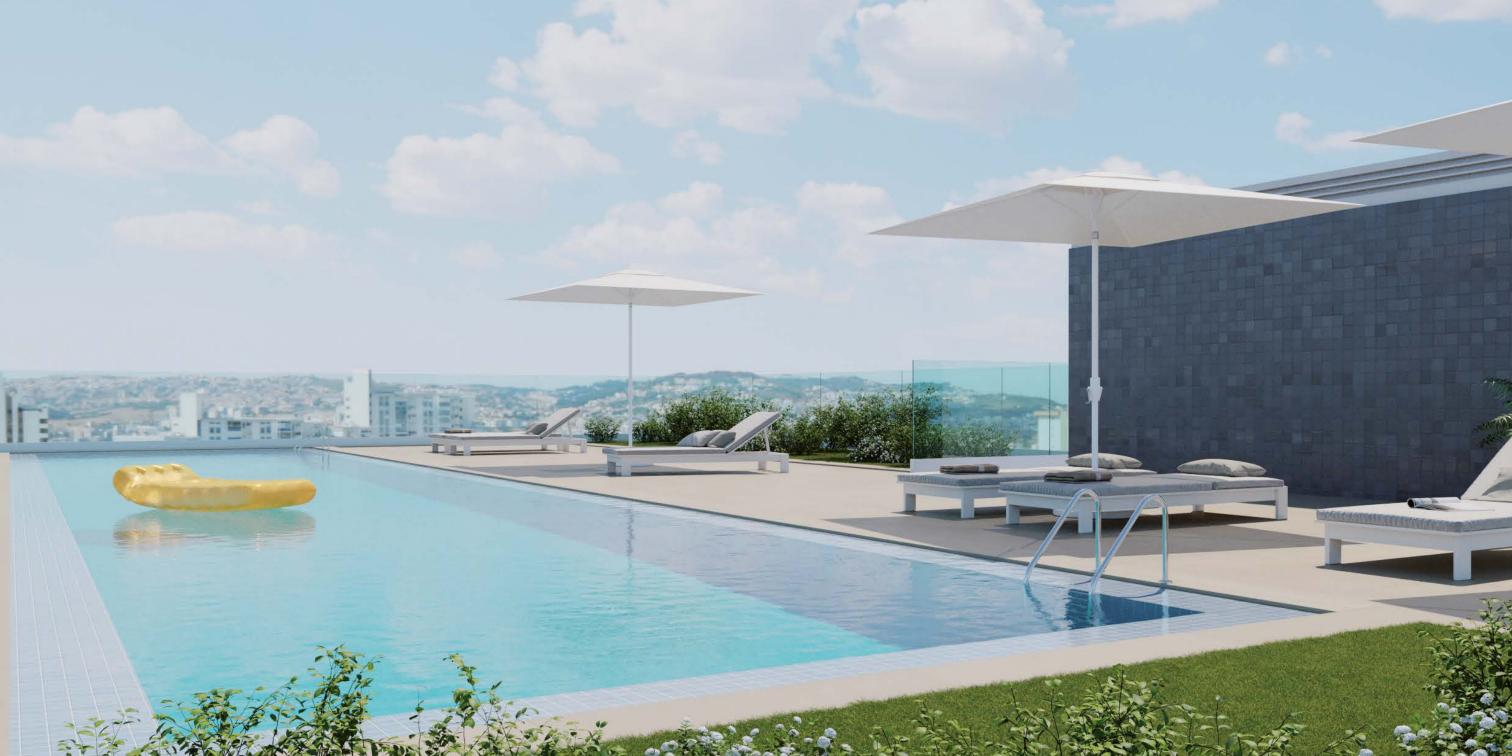

## ONGOING PROJECTS

Close to Parque das Nações, Lisbon | 2 buildings | Residential, commercial, parking | Total GBA 28,319 sqm | 155 residences (PBA 15,093 sqm) | 2 stores (PBA 236 sqm) | 1 bedroom to 4 bedrooms (PBA 55 to 257 sqm) | Project co-developed