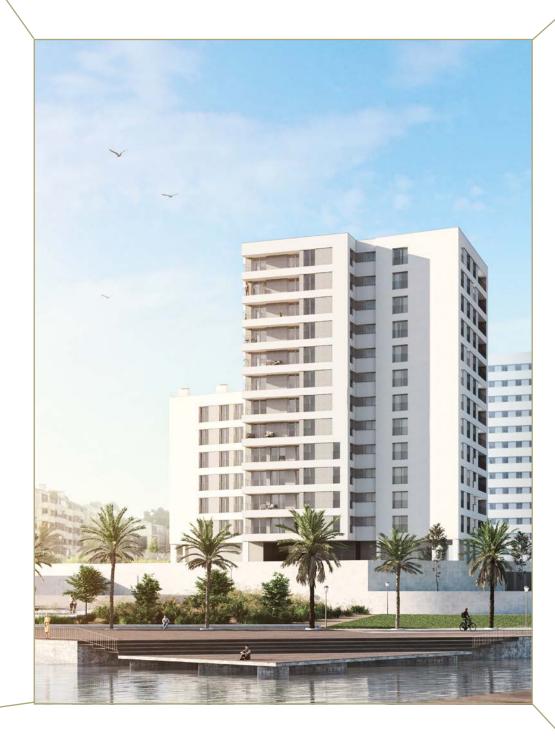

## ONGOING PROJECTS

Close to Parque das Nações, Lisbon | 2 buildings | Residential, commercial, parking | Total GBA 28,319 sqm | 155 residences (PBA 15,093 sqm) | 2 stores (PBA 236 sqm) | 1 bedroom to 4 bedrooms (PBA 55 to 257 sqm) | Project co-developed