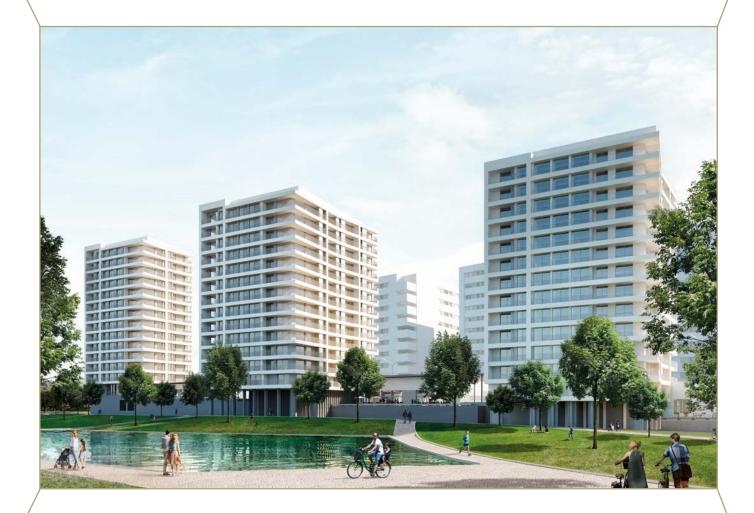

## ONGOING PROJECTS

Close to Parque das Nações, Lisbon | 2 buildings | Residential, commercial, parking | Total GBA 28,319 sqm | 155 residences (PBA 15,093 sqm) | 2 stores (PBA 236 sqm) | 1 bedroom to 4 bedrooms (PBA 55 to 257 sqm) | Project co-developed