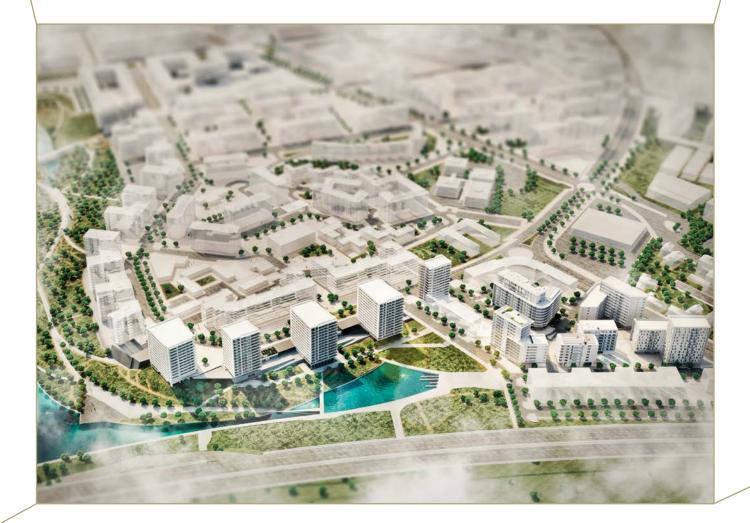

## A L T E A R

ALTEAR is a new urban project with more than 120,000 sqm of apartments, retails and parking, blending into a green area. More than a place to live, this is a place to enjoy. A city within a city, the spot in town that will become the new centre of your life.

Lumiar, Lisbon | 10 buildings | Residential, commercial, parking | Total GBA 120,369 sqm | 536 residences | 26 stores (PBA 4,705 sqm) | 1 bedroom to 5 bedrooms (PBA 71 to 378 sqm)

Lumiar, Lisbon | 3 buildings | Residential, commercial, parking | Total GBA 38,666 sqm | 164 residences (PBA 26,653 sqm) | 10 stores (PBA 530 sqm) | 1 bedroom to 5 bedrooms (PBA 91 to 340 sqm)