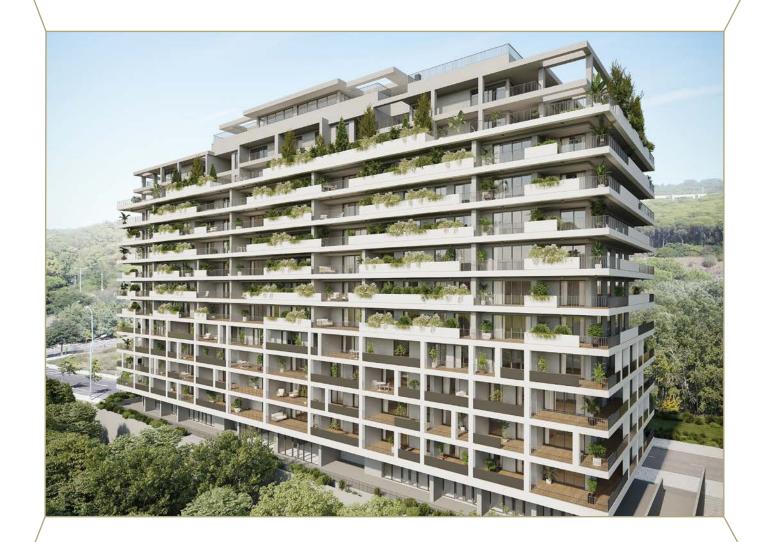

## M I R E $\Lambda$ R

The MIREAR project is located in Miraflores, an area of excellence at the gates of Lisbon, with more than 150,000 sqm of a diversified offering of residences, commerce and offices, where it is possible to live, work and enjoy life, nearby everything. Here, you will have nature under your eyes and the city at your feet. You will breathe and feel the green of Monsanto and Miraflores Urban Park blending into the blue of the Tagus River, engulfing and surrounding the view. You will live in a convenient, sustainable, and harmonious place.

Miraflores, Oeiras | 6 buildings | Residential, offices, commercial, parking | Total GBA 158,000 sqm | 426 residences (PBA 60,500 sqm) | 25 stores (PBA 3,522 sqm) | Offices (PBA 24,242 sqm) | 1 to 5 bedroom