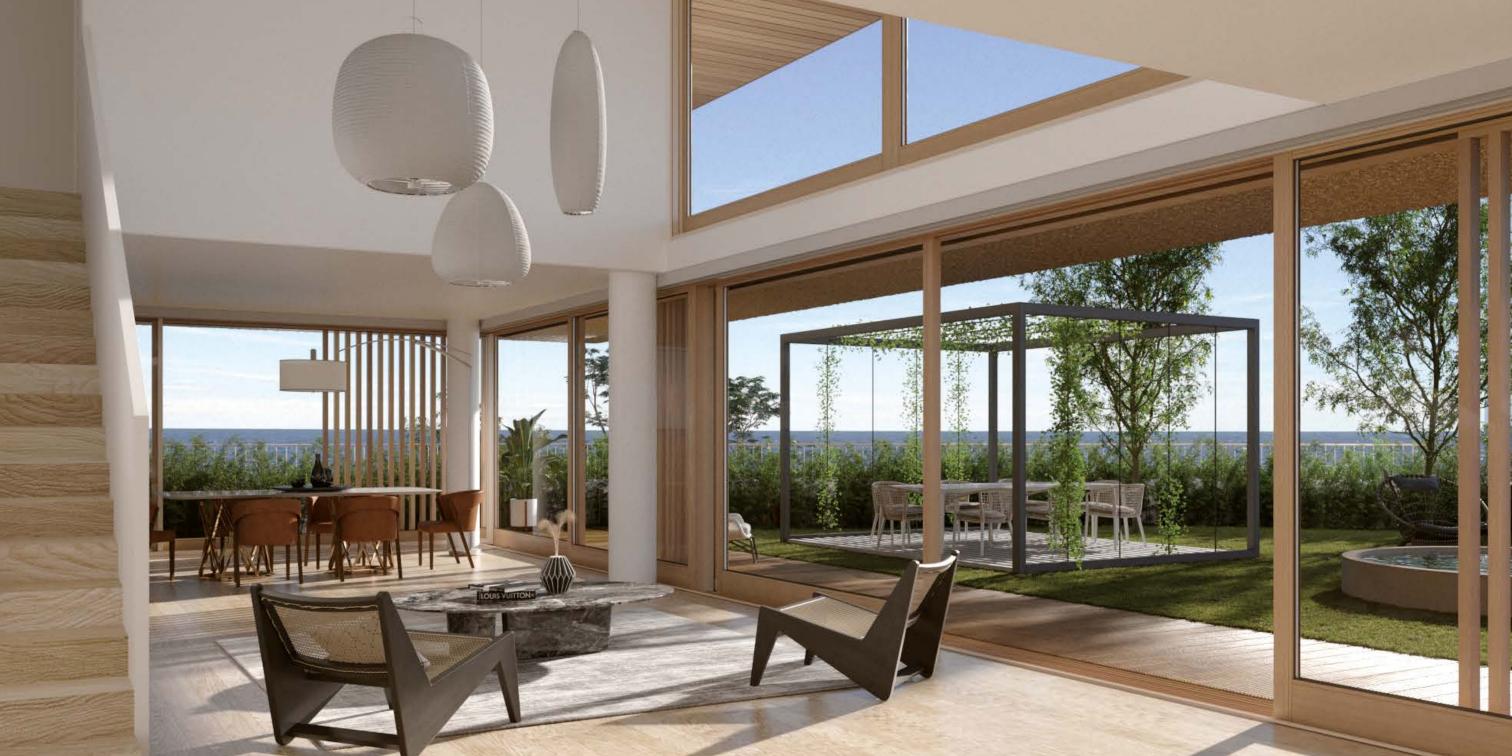

Príncipe Real, Lisbon | Residential, commercial, parking | Total GBA 2,556 sqm|11residences(PBA1,598sqm)|1store (PBA 132 sqm) | 1 bedroom to 4+1 bedrooms Duplex (PBA79to254sqm)

Avenidas Novas, Lisbon | Residential, parking | Total GBA 4,704 sqm | 18 residences (PBA2,907 sqm) | 1 bedroom to 5 bedrooms (PBA 76 to 323 sqm)