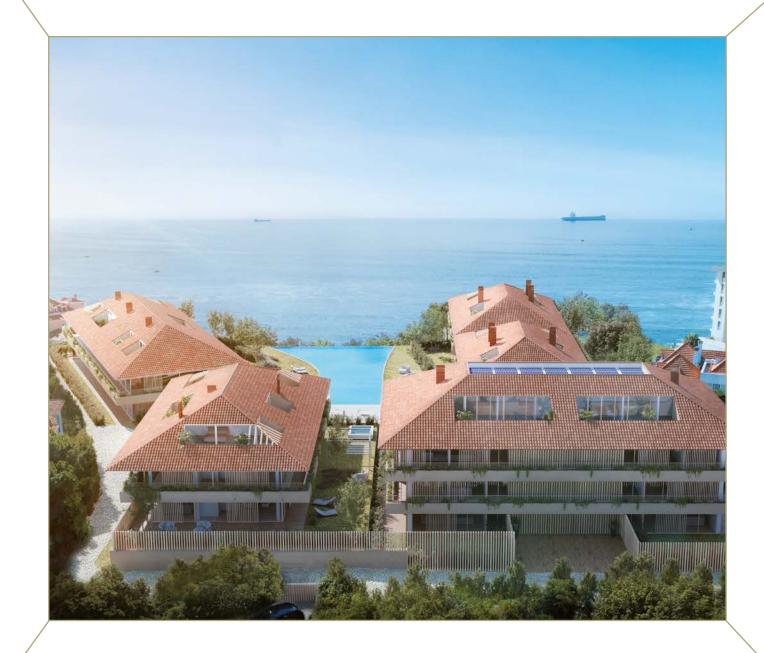

Graça, Lisbon | Residential, commercial, parking | Total GBA 9,558 sqm | 46 residences (PBA 4,615 sqm) | 3 stores (PBA 211 sqm) | 1 bedroom to 4 bedrooms Duplex (PBA 51 to 201 sqm)

Monte Estoril, Cascais | Residential, parking | Total GBA 7,899 sqm | 16 residences (PBA 3,952 sqm) | 3 to 5+1 bedrooms Duplex (PBA 154 to 354 sqm)