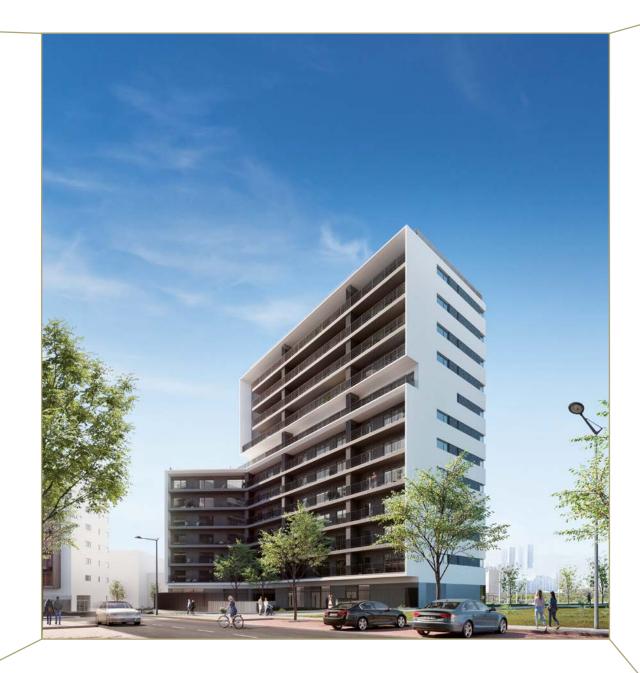

## ONGOING PROJECTS

Close to Parque das Nações, Lisbon | 2 buildings | Residential, commercial, parking | Total GBA 28,319 sqm | 155 residences (PBA 15,093 sqm) | 2 stores (PBA 236 sqm) | 1 bedroom to 4 bedrooms (PBA 55 to 257 sqm) | Project co-developed