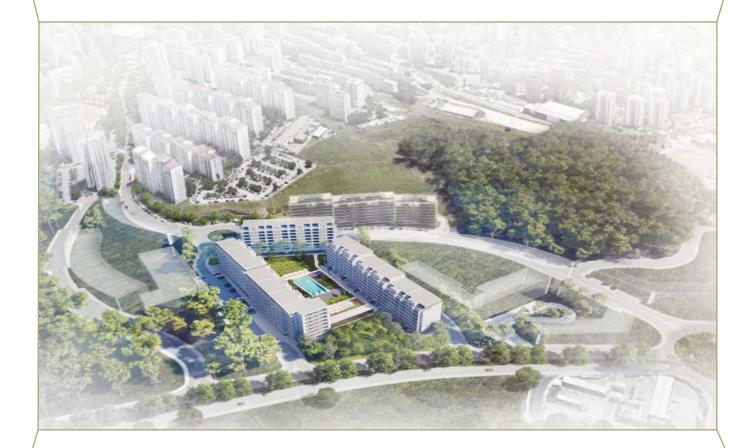

GBA - Gross Builing Area PBA - Private Building Area (without balconies and terraces)

ÉLOU is a dream for those who love living in the city but do not give up the quietness of a house at the gates of Lisbon. This new gated condo community, under a project developed and designed by SOLYD Property Developers It is just a few minutes from the capital, with road access, public transport, schools, gyms, health services, and shopping.

Santo António dos Cavaleiros, Loures | 17 buildings |
Residential, parking | Total GBA 53.855 sqm | 266
residences (PBA 24.880 sqm) | 1 to 5 bedrooms
(PBA 49 to 149 sqm)

GBA - Gross Builing Area PBA - Private Building Area without balconies and terraces