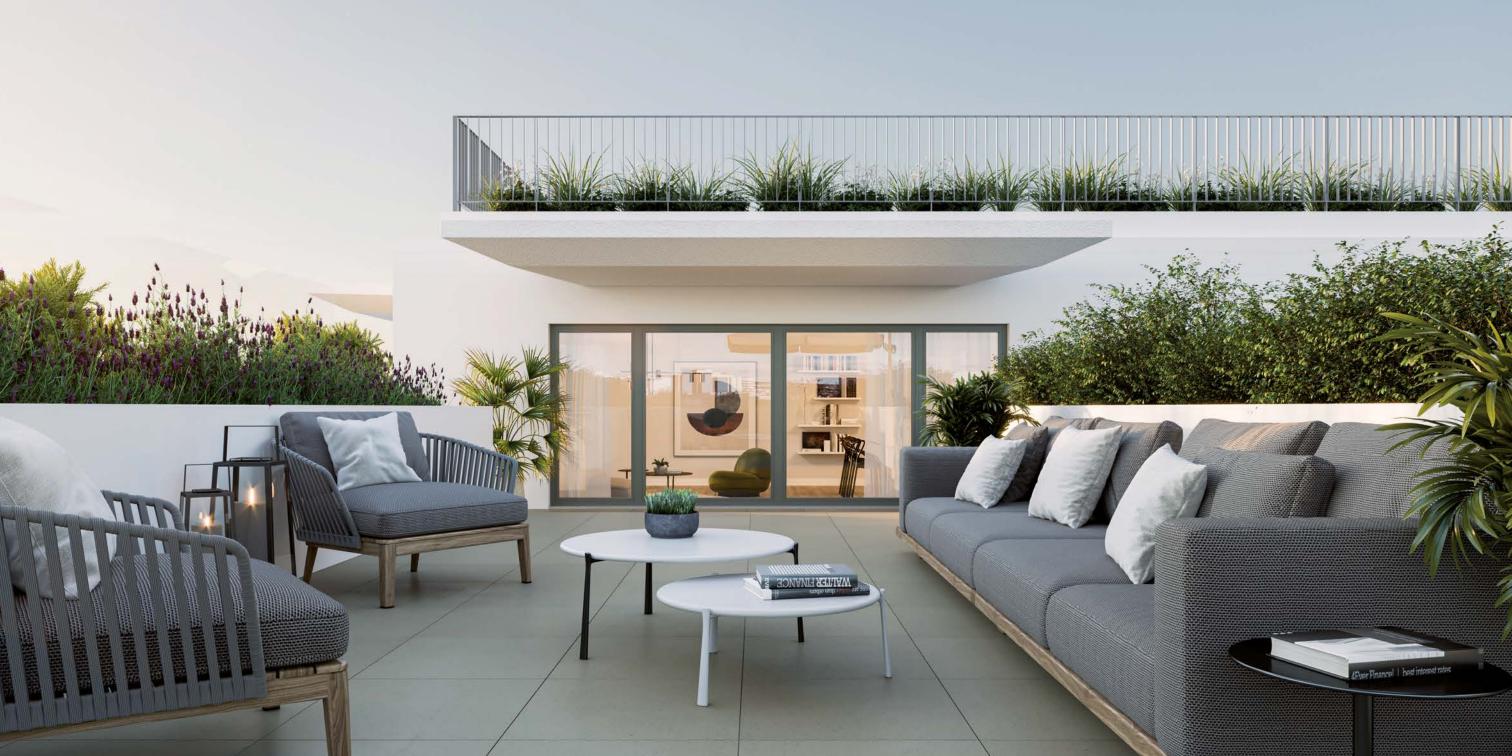

# Parque ALTEAR

Lumiar, Lisbon | Residential, commercial, parking | Total GBA 10,538 sqm | 40 residences (PBA 5,835 sqm) | 3 stores (PBA 310 sqm) | 1 bedroom to 4 bedrooms (PBA 77 to 302 sqm)