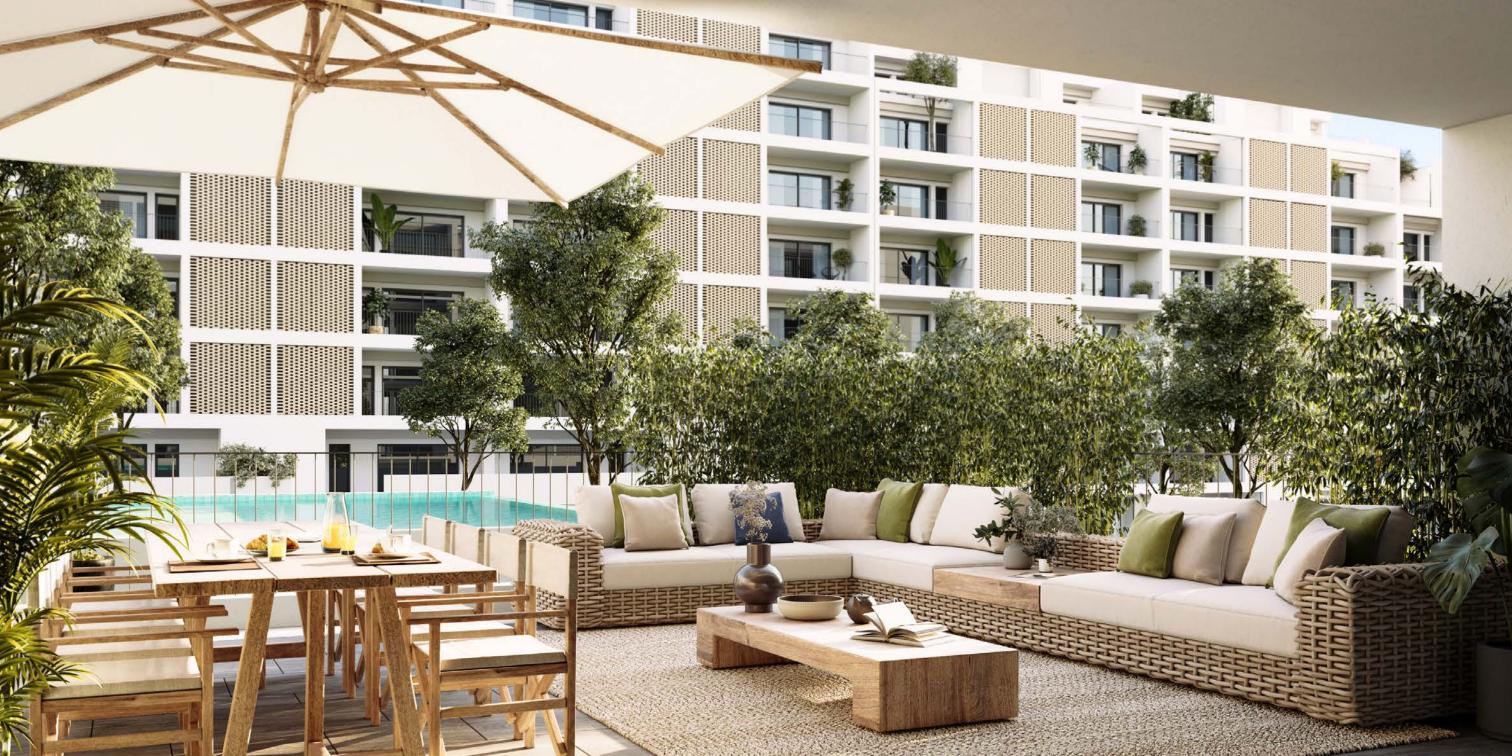

## A L T E A R

ALTEAR is a new urban project with more than 120,000 sqm of apartments, retails and parking, blending into a green area. More than a place to live, this is a place to enjoy. A city within a city, the spot in town that will become the new centre of your life.

Lumiar, Lisbon | 10 buildings | Residential, commercial, parking | Total GBA 120,369 sqm | 536 residences | 26 stores (PBA 4,705 sqm) | 1 bedroom to 5 bedrooms (PBA 71 to 378 sqm)

Lumiar, Lisbon | 3 buildings | Residential, commercial, parking | Total GBA 38,666 sqm | 164 residences (PBA 26,653 sqm) | 10 stores (PBA 530 sqm) | 1 bedroom to 5 bedrooms (PBA 91 to 340 sqm)