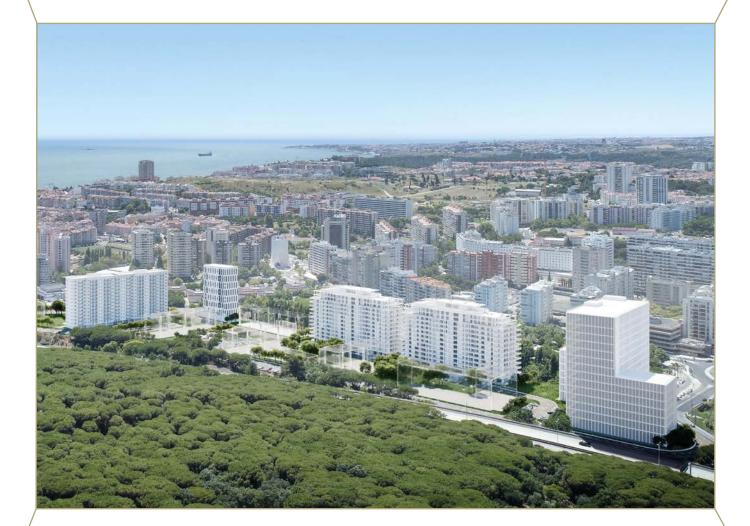

## A L T E A R

ALTEAR is a new urban project with more than 120,000 sqm of apartments, retails and parking, blending into a green area. More than a place to live, this is a place to enjoy. A city within a city, the spot in town that will become the new centre of your life.

Lumiar, Lisbon | 10 buildings | Residential, commercial, parking | Total GBA 120,369 sqm | 536 residences | 26 stores (PBA 4,705 sqm) | 1 bedroom to 5 bedrooms (PBA 71 to 378 sqm)

Lumiar, Lisbon | 3 buildings | Residential, commercial, parking | Total GBA 38,666 sqm | 164 residences (PBA 26,653 sqm) | 10 stores (PBA 530 sqm) | 1 bedroom to 5 bedrooms (PBA 91 to 340 sqm)