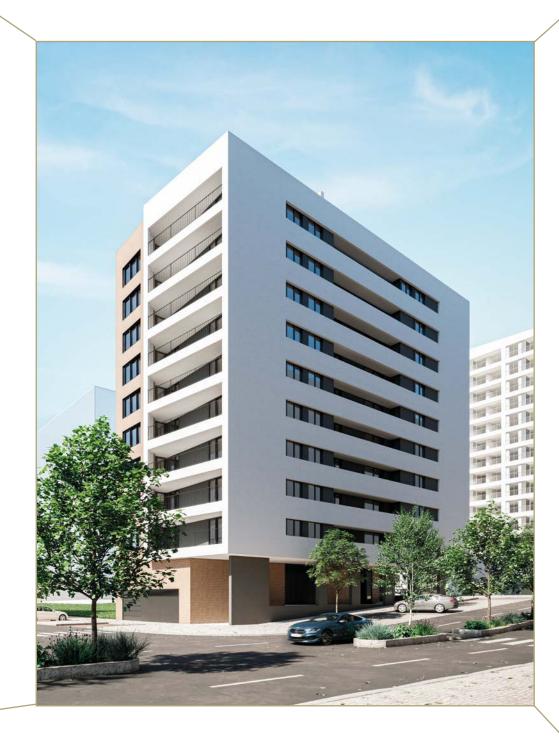

## ONGOING PROJECTS

Close to Parque das Nações, Lisbon | 2 buildings | Residential, commercial, parking | Total GBA 28,319 sqm | 155 residences (PBA 15,093 sqm) | 2 stores (PBA 236 sqm) | 1 bedroom to 4 bedrooms (PBA 55 to 257 sqm) | Project co-developed